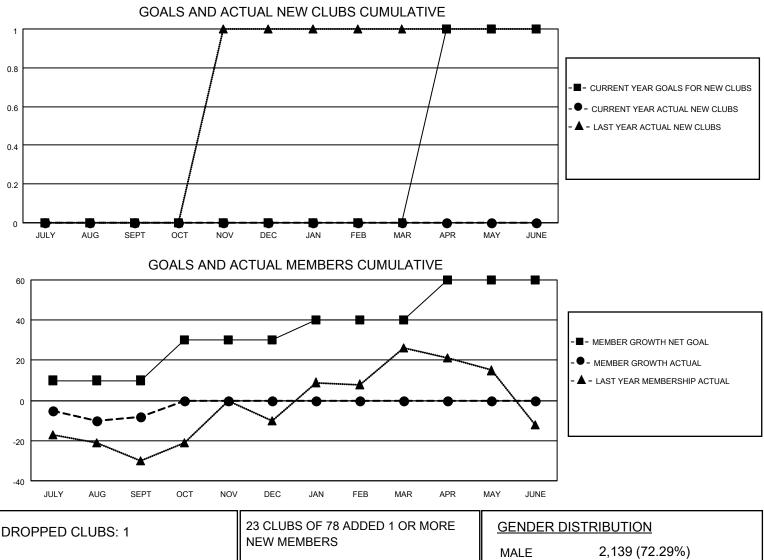

## LOCATION MINNESOTA

District 5M 8

Results as of: 9/30/2020

|                       | Club          | S         |               | Members               |                        |                         |                                                    |  |
|-----------------------|---------------|-----------|---------------|-----------------------|------------------------|-------------------------|----------------------------------------------------|--|
| RESULTS FOR 2020-2021 |               |           |               | RESULTS FOR 2020-2021 |                        |                         |                                                    |  |
| QUARTER               | NEW CLUB GOAL | NEW CLUBS | DROPPED CLUBS | QUARTER               | BER GROWTH NET<br>GOAL | MEMBER GROWTH<br>ACTUAL | DROPPED<br>MEMBERS ACTUAL<br>(including transfers) |  |
| JULY/AUG/SEPT         | 0             | 0         | 1             | JULY/AUG/SEPT         | 10                     | 56                      | 59                                                 |  |
| OCT/NOV/DEC           | 0             | 0         | 0             | OCT/NOV/DEC           | 20                     | 0                       | 0                                                  |  |
| JAN/FEB/MAR           | 0             | 0         | 0             | JAN/FEB/MAR           | 10                     | 0                       | 0                                                  |  |
| APR/MAY/JUNE          | 1             | 0         | 0             | APR/MAY/JUNE          | 20                     | 0                       | 0                                                  |  |

| DROPPED CLUBS: 1 |              | 23 CLUBS OF 78 ADDED 1 OR MORE | GENDER DISTRIBUTION |                |     |
|------------------|--------------|--------------------------------|---------------------|----------------|-----|
|                  |              | NEW MEMBERS                    | MALE                | 2,139 (72.29%) |     |
|                  |              | 1                              | FEMALE              | 820 (27.71%)   |     |
| DROPPED MEMBERS  |              |                                |                     |                |     |
| DECEASED         | 8            | CLICK HERE FOR CUMULATIVE      |                     |                | 614 |
| CLUB CANCELLED   | 3            | MEMBERSHIP DATA                |                     |                | 200 |
| OTHER            | 48           |                                |                     |                | 309 |
| TOTAL            | 59           |                                |                     |                |     |
|                  | <b>. .</b> . |                                |                     |                |     |